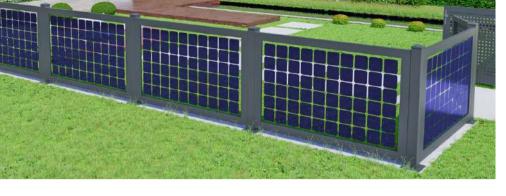

# PV-FENCE SYSTEM

Easy to assemble and beautiful to look at thanks to internal cable routing, bifacial double glass modules and timeless design. In this way, the garden can also become a part of your own personal energy revolution. And thanks to the sustainable metagreen aluminium construction for many, many years. Regular aluminum fence panels of a suitable design can be installed in shaded areas.

# MODULARITY STARTS WITH THE FIRST POST.

Der innovative Systemzaun mit integrierter Photovoltaik.

Based on a tried and tested aluminum design garden fence from our own production, we took the next logical step and expanded the system with integrated photovoltaics. In order to save costs, PV panels are only installed in areas that are not very shaded, where they also generate electricity and where it pays best.