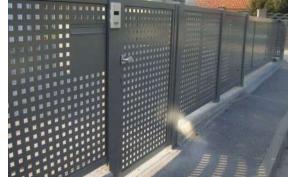

# PV-FENCE SYSTEM

Easy to assemble and beautiful to look at thanks to internal cable routing, bifacial double glass modules and timeless design. In this way, the garden can also become a part of your own personal energy revolution. And thanks to the sustainable metagreen aluminium construction for many, many years. Regular aluminum fence panels of a suitable design can be installed in shaded areas.

# MODULARITY STARTS WITH THE FIRST POST.

Der innovative Systemzaun mit integrierter Photovoltaik.

Based on a tried and tested aluminum design garden fence from our own production, we took the next logical step and expanded the system with integrated photovoltaics. In order to save costs, PV panels are only installed in areas that are not very shaded, where they also generate electricity and where it pays best.

- Undisturbed optics thanks to internal cable routing
- Light and strong thanks to aluminium
- Quick and easy installation thanks to pre-assembled components
- + Statically tested components
- + Corrosion-free and recyclable
- Large selection of colors and fillings