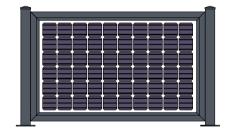

- + P1: 10 x 10 mm square holes, 20 mm spacing
- P2: 20 x 20 mm square holes, 30 mm spacing
- P3: 25 x 25 mm square holes, 40 mm spacing
- P4: Ø = 8 mm round holes, 16 mm spacing

**ALL MODULES** 

**PV-PANEL** 