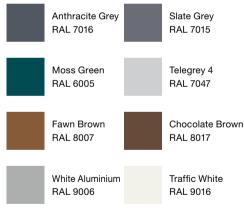

#### **ERHÄLTLICH IN:**

Additional RAL-colours are available upon inquiry.

All depictions of the fence are executed in RAL 7016.

The fillings of the ALUMERO PV-Fence System are available in 4 different perforation patterns: