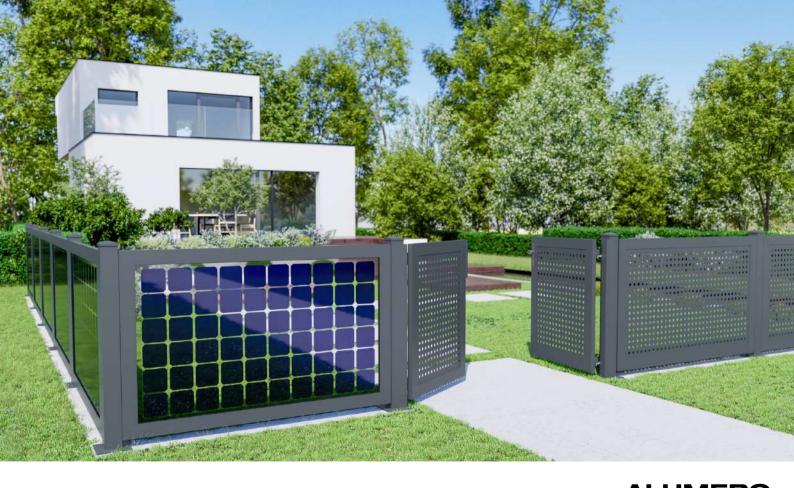

# ALUMERO PV-FENCE SYSTEM

# PV-FENCE SYSTEM

Easy to assemble and beautiful to look at thanks to internal cable routing, bifacial double glass modules and timeless design. In this way, the garden can also become a part of your own personal energy revolution. And thanks to the sustainable metagreen aluminium construction for many, many years. Regular aluminum fence panels of a suitable design can be installed in shaded areas.

# MODULARITY STARTS WITH THE FIRST POST.

Der innovative Systemzaun mit integrierter Photovoltaik.

Based on a tried and tested aluminum design garden fence from our own production, we took the next logical step and expanded the system with integrated photovoltaics. In order to save costs, PV panels are only installed in areas that are not very shaded, where they also generate electricity and where it pays best.

- Undisturbed optics thanks to internal cable routing
- Light and strong thanks to aluminium
- Quick and easy installation thanks to pre-assembled components
- + Statically tested components
- + Corrosion-free and recyclable
- Large selection of colors and fillings