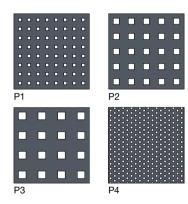

#### **ERHÄLTLICH IN:**

Additional RAL-colours are available upon inquiry.

All depictions of the fence are executed in RAL 7016.

The fillings of the ALUMERO PV-Fence System are available in 4 different perforation patterns:

- + P1: 10 x 10 mm square holes, 20 mm spacing
- P2: 20 x 20 mm square holes, 30 mm spacing
- P3: 25 x 25 mm square holes, 40 mm spacing
- P4: Ø = 8 mm round holes, 16 mm spacing

**ALL MODULES** 

**PV-PANEL** 