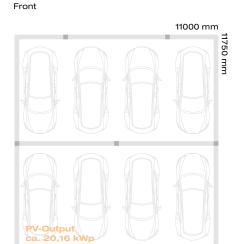

#### **VARIANTS**

Our modular system offers the right solution for every parking space. Always and everywhere.

The ALUMERO Smart PV-Carport exists in configurations of 2, 4, 5 and 6 parking spaces, as well as the corresponding double-row solution with 4, 8, 10 and 12 parking spaces. Available in the variants

Standard and Comfort, with 2,750 mm or 3,000 mm parking space width.

Further information can be found on our website: smart-pvcarport.com/en

#### Standard - 2.750 mm

This variant with a parking space width of 2750 mm corresponds to the standard that is already common on most parking spaces today. As a result, our carport allows existing parking spaces to be roofed over without major effort and electricity to be produced immediately.