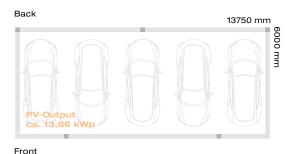

#### **VARIANTS**

Our modular system offers the right solution for every parking space. Always and everywhere.

The ALUMERO Smart PV-Carport exists in configurations of 2, 4, 5 and 6 parking spaces, as well as the corresponding double-row solution with 4, 8, 10 and 12 parking spaces. Available in the variants

Standard and Comfort, with 2,750 mm or 3,000 mm parking space width.

Further information can be found on our website: smart-pvcarport.com/en