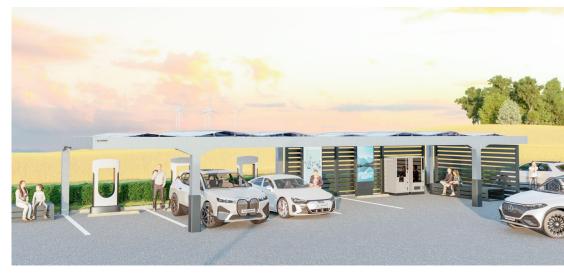

#### **CONFIGURATIONS**

A carport that suits your needs. Always.

- Wall boxes, DC fast chargers or e-bike chargers
- + Dimmable LED lighting in the support beams

ALUMERO Smart PV-Carport simply fits anywhere, anytime, thanks to the diverse configuration and expansion options. Therefore, in addition to integrated photovoltaics and drainage, it also has optional features such as:

- Ram protection elements as cladding, with padding or with bollards
- Aluminum wall system for shading or privacy protection
- Bike racks for vertical storage or numerous types of bike stands
- Additional equipment such as seating or drinks and snack machines
- Various ways to integrate advertising space, e.g. hanging public viewing screens, digital city lights or gigantic LED screens covering the entire rear