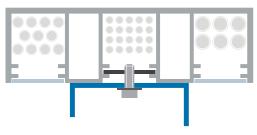

### Internal cable routing & rainwater drainage

All electrical installation and drainage runs within the structure, which is not only aesthetically pleasing but further reduces assembly & material costs.

#### SYSTEM TECHNOLOGY

Smart engineering, from start to finish.

Not only simple in assembly, but also simply clever. The tested statics, but above all the very versatile aluminum profile system made of sustainable metagreen alloy characterize the ALUMERO Smart PV carport and make it a unique product on the market.

With modular extensions such as advertising space and even advertising screens, you get an additional benefit where it pays off the most!

Aluminum profile technology allows the Smart PV Carport to be significantly more versatile and modular than comparable steel products. For example, drainage is integrated in the pillars, LED strips can be integrated into the cable ducts and additional control technology can be installed.

Any solar and charging technology is integrated without visible cable harnesses outside the construction, since everything can be hidden directly in the carrier profiles - and is also protected against manipulation and vandalism.

Available in RAL 7016 und RAL 9006, other RAL colors or individual branding are available on request.

Anthracite Grey RAL 7016

White Aluminium RAL 9006

Our load-bearing system profile (simplified)

The profile with integrated LED-Bar