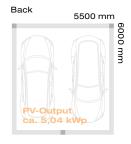

#### **VARIANTS**

Our modular system offers the right solution for every parking space. Always and everywhere.

The ALUMERO Smart PV-Carport exists in configurations of 2, 4, 5 and 6 parking spaces, as well as the corresponding double-row solution with 4, 8, 10 and 12 parking spaces. Available in the variants

#### Standard - 2.750 mm

This variant with a parking space width of 2750 mm corresponds to the standard that is already common on most parking spaces today. As a result, our carport allows existing parking spaces to be roofed over without major effort and electricity to be produced immediately.

Load-bearing profile

250 mm × 250 mm

Pillar

The depiction on the right shows how our ALUMERO Smart-PV Carport can be used to retrospectively shade parking areas and simultaneously use them for clean energy production. An ideal example of dual-use of land, which, in an ever more overcrowded Europe, is now more important than ever before.