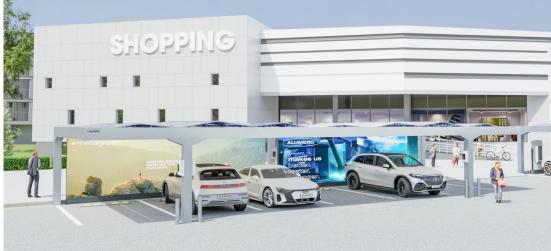

#### Integrated advertising space

With modular extensions such as advertising space and even advertising screens, you get an additional benefit where it pays off the most!

#### **CONFIGURATIONS**

A carport that suits your needs. Always.

- Wall boxes, DC fast chargers or e-bike chargers
- + Dimmable LED lighting in the support beams

ALUMERO Smart PV-Carport simply fits anywhere, anytime, thanks to the diverse configuration and expansion options. Therefore, in addition to integrated photovoltaics and drainage, it also has optional features such as:

- Ram protection elements as cladding, with padding or with bollards
- Aluminum wall system for shading or privacy protection
- Bike racks for vertical storage or numerous types of bike stands
- Additional equipment such as seating or drinks and snack machines
- Various ways to integrate advertising space, e.g. hanging public viewing screens, digital city lights or gigantic LED screens covering the entire rear