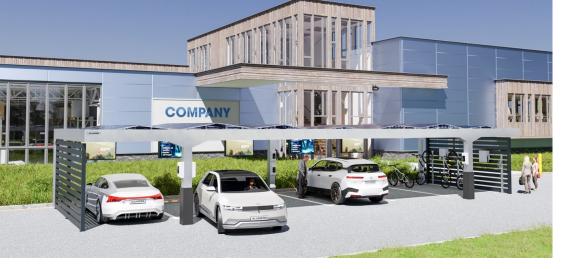

# FULL POWER FOR YOUR CAR PARK.

Parking space does not have to remain wasted space. With the ALUMERO Smart PV-Carport, you benefit from areas that would otherwise only incur costs.

#### **BENEFITS**

Profit from your parking space, starting right now.

#### Integrated advertising space

With modular extensions such as advertising space and even advertising screens, you get an additional benefit where it pays off the most!

#### Versatility

With the many expansion options, there are almost no limits to your imagination. Advertising screens, e-bike chargers or wall boxes and integrated energy storage will electrify your company or fleet.

#### **CONFIGURATIONS**

A carport that suits your needs. Always.

- Wall boxes, DC fast chargers or e-bike chargers
- + Dimmable LED lighting in the support beams

ALUMERO Smart PV-Carport simply fits anywhere, anytime, thanks to the diverse configuration and expansion options. Therefore, in addition to integrated photovoltaics and drainage, it also has optional features such as:

- Ram protection elements as cladding, with padding or with bollards
- Aluminum wall system for shading or privacy protection
- Bike racks for vertical storage or numerous types of bike stands
- Additional equipment such as seating or drinks and snack machines
- Various ways to integrate advertising space, e.g. hanging public viewing screens, digital city lights or gigantic LED screens covering the entire rear