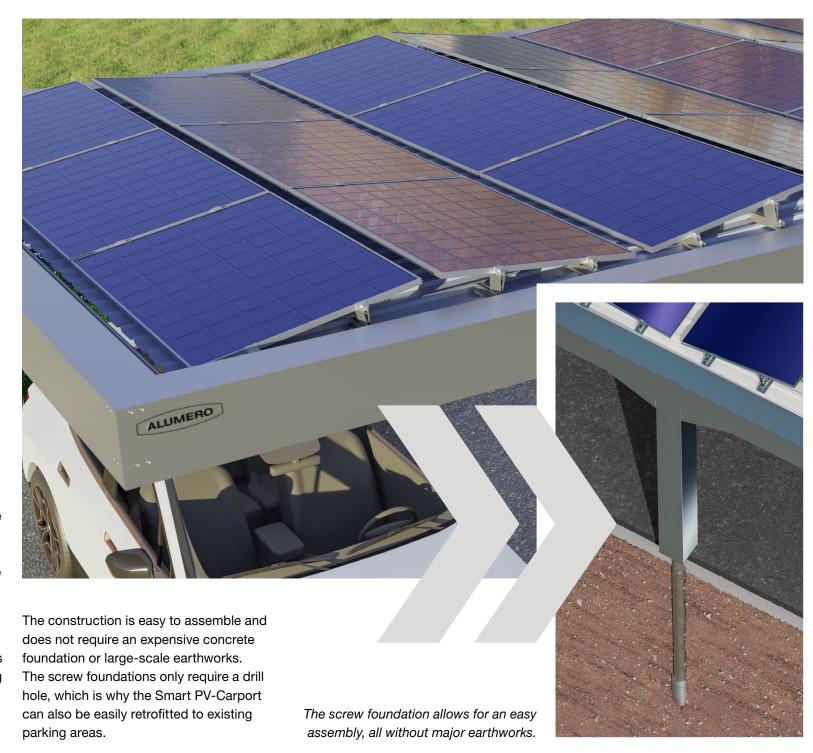

#### Low-effort assembly

Thanks to the installation with screw foundations, there is no need for expensive concrete foundations or time-consuming earthworks, as is the case with comparable products.

#### Modular construction

The modular configuration not only allows the carports to be precisely tailored to your needs, but also to retrofit existing parking spaces without major conversion work and the associated costs.