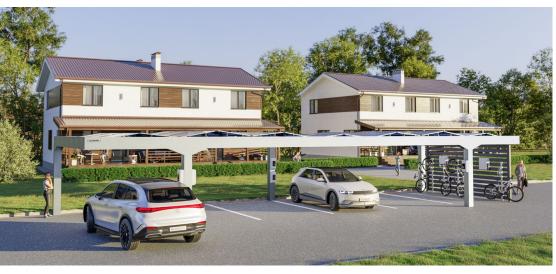

#### Self-sufficiency coverage

With the ALUMERO Smart PV-Carport, you supply your business with electricity and thus benefit over the entire lifetime of your carport.

#### Modular construction

The modular configuration not only allows the carports to be precisely tailored to your needs, but also to retrofit existing parking spaces without major conversion work and the associated costs.

#### **VARIANTS**

Our modular system offers the right solution for every parking space. Always and everywhere.

The ALUMERO Smart PV-Carport exists in configurations of 2, 4, 5 and 6 parking spaces, as well as the corresponding double-row solution with 4, 8, 10 and 12 parking spaces. Available in the variants

Standard and Comfort, with 2,750 mm or 3,000 mm parking space width.

Further information can be found on our website: smart-pvcarport.com/en