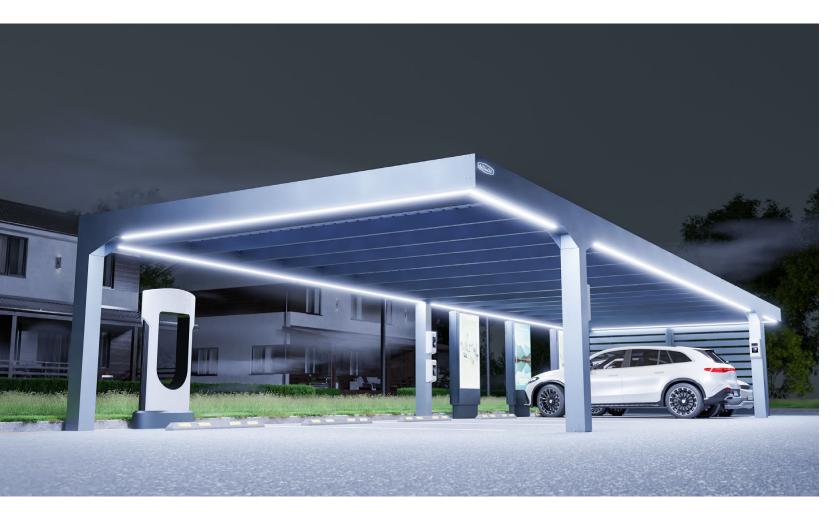

#### Versatility

With the many expansion options, there are almost no limits to your imagination. Advertising screens, e-bike chargers or wall boxes and integrated energy storage will electrify your company or fleet.

#### **CONFIGURATIONS**

A carport that suits your needs. Always.

- Wall boxes, DC fast chargers or e-bike chargers
- + Dimmable LED lighting in the support beams

ALUMERO Smart PV-Carport simply fits anywhere, anytime, thanks to the diverse configuration and expansion options. Therefore, in addition to integrated photovoltaics and drainage, it also has optional features such as: