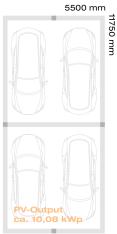

#### **VARIANTS**

Our modular system offers the right solution for every parking space. Always and everywhere.

The ALUMERO Smart PV-Carport exists in configurations of 2, 4, 5 and 6 parking spaces, as well as the corresponding double-row solution with 4, 8, 10 and 12 parking spaces. Available in the variants

#### Comfort - 3.000 mm

This variant with a parking space width of 3000 mm is ideal for slightly wider vehicles such as SUVs, but can also be used for the increasingly common family parking spaces, for example. With our

two variants and the numerous configuration options, we manage to cover almost all parking areas accordingly.