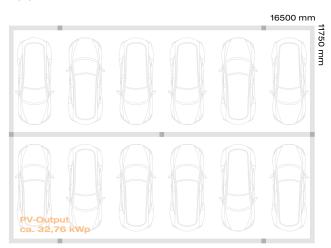

#### **VARIANTS**

Our modular system offers the right solution for every parking space. Always and everywhere.

The ALUMERO Smart PV-Carport exists in configurations of 2, 4, 5 and 6 parking spaces, as well as the corresponding double-row solution with 4, 8, 10 and 12 parking spaces. Available in the variants

Standard and Comfort, with 2,750 mm or 3,000 mm parking space width.

Further information can be found on our website: smart-pvcarport.com/en

#### Standard - 2.750 mm

This variant with a parking space width of 2750 mm corresponds to the standard that is already common on most parking spaces today. As a result, our carport allows existing parking spaces to be roofed over without major effort and electricity to be produced immediately.

Load-bearing profile

250 mm × 250 mm

Pillar

The depiction on the right shows how our ALUMERO Smart-PV Carport can be used to retrospectively shade parking areas and simultaneously use them for clean energy production. An ideal example of dual-use of land, which, in an ever more overcrowded Europe, is now more important than ever before.