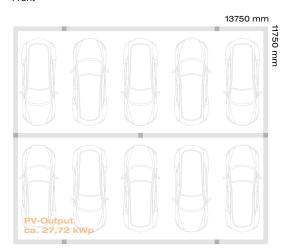

#### **VARIANTS**

Our modular system offers the right solution for every parking space. Always and everywhere.

The ALUMERO Smart PV-Carport exists in configurations of 2, 4, 5 and 6 parking spaces, as well as the corresponding double-row solution with 4, 8, 10 and 12 parking spaces. Available in the variants

Standard and Comfort, with 2,750 mm or 3,000 mm parking space width.

Further information can be found on our website: smart-pvcarport.com/en