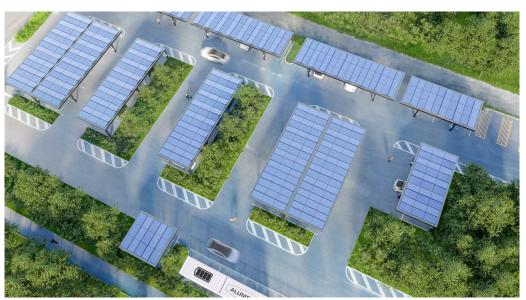

**SMART PV-CARPORT** 

# FULL POWER FOR YOUR CAR PARK.

Parking space does not have to remain wasted space. With the ALUMERO Smart PV-Carport, you benefit from areas that would otherwise only incur costs.

Load-bearing profile

250 mm × 250 mm

Pillar

The depiction on the right shows how our ALUMERO Smart-PV Carport can be used to retrospectively shade parking areas and simultaneously use them for clean energy production. An ideal example of dual-use of land, which, in an ever more overcrowded Europe, is now more important than ever before.