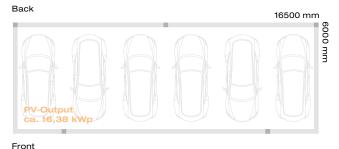

#### **VARIANTS**

Our modular system offers the right solution for every parking space. Always and everywhere.

The ALUMERO Smart PV-Carport exists in configurations of 2, 4, 5 and 6 parking spaces, as well as the corresponding double-row solution with 4, 8, 10 and 12 parking spaces. Available in the variants

Standard and Comfort, with 2,750 mm or 3,000 mm parking space width.

Further information can be found on our website: smart-pvcarport.com/en

#### Comfort - 3.000 mm

This variant with a parking space width of 3000 mm is ideal for slightly wider vehicles such as SUVs, but can also be used for the increasingly common family parking spaces, for example. With our

two variants and the numerous configuration options, we manage to cover almost all parking areas accordingly.