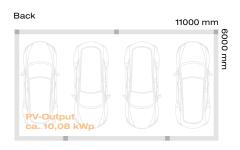

#### **VARIANTS**

Our modular system offers the right solution for every parking space. Always and everywhere.

The ALUMERO Smart PV-Carport exists in configurations of 2, 4, 5 and 6 parking spaces, as well as the corresponding double-row solution with 4, 8, 10 and 12 parking spaces. Available in the variants

#### Comfort - 3.000 mm

This variant with a parking space width of 3000 mm is ideal for slightly wider vehicles such as SUVs, but can also be used for the increasingly common family parking spaces, for example. With our

two variants and the numerous configuration options, we manage to cover almost all parking areas accordingly.