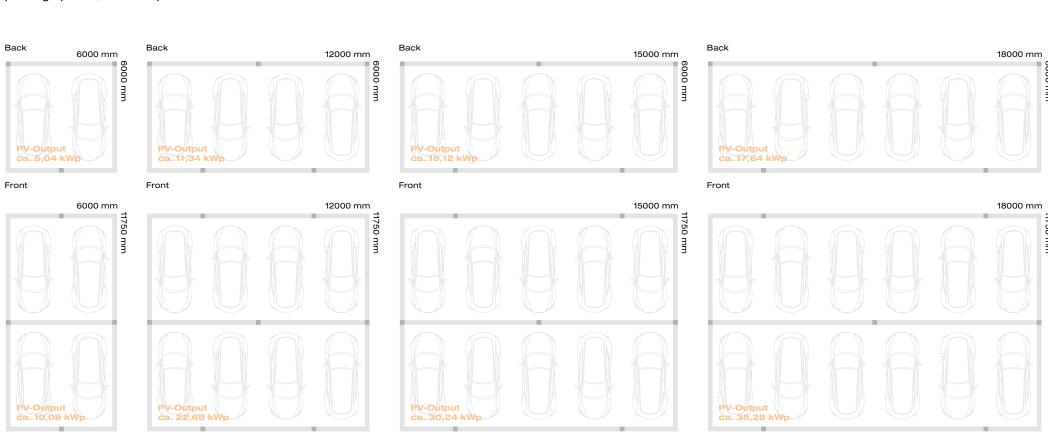

#### **VARIANTS**

Our modular system offers the right solution for every parking space. Always and everywhere.

The ALUMERO Smart PV-Carport exists in configurations of 2, 4, 5 and 6 parking spaces, as well as the corresponding double-row solution with 4, 8, 10 and 12 parking spaces. Available in the variants

Standard and Comfort, with 2,750 mm or 3,000 mm parking space width.

Further information can be found on our website: smart-pvcarport.com/en

#### Standard - 2.750 mm

This variant with a parking space width of 2750 mm corresponds to the standard that is already common on most parking spaces today. As a result, our carport allows existing parking spaces to be roofed over without major effort and electricity to be produced immediately.

#### Comfort - 3.000 mm

This variant with a parking space width of 3000 mm is ideal for slightly wider vehicles such as SUVs, but can also be used for the increasingly common family parking spaces, for example. With our

two variants and the numerous configuration options, we manage to cover almost all parking areas accordingly.